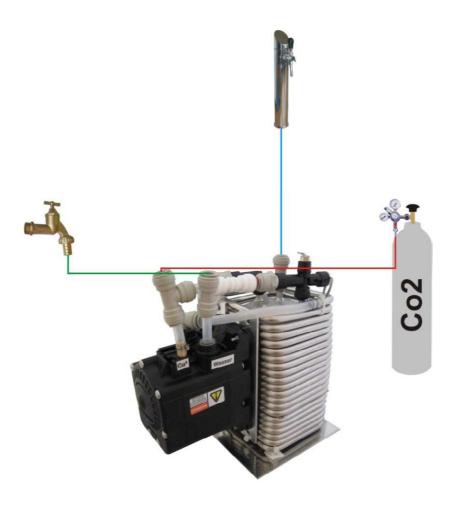

Connect WEB Mini Cold Carbonator for home use according to plan with CO2 Bottle and Output unit.

## **Adjustment WEB-Mini-Cold Carbonator**

Turn on water line (pressure should be between 2bar – 2,5 bar, by higher water pressure must be installed a Water-Pressure-Regulator our Item-Number: 07.00131)

Turn on CO2 Bottle and adjust pressure between 5bar – 6bar (pressure should not be higher than 6bar)

## For the installation Cold-Carbonator you still need:

- 1x CO2 Primary Pressure Regulator (our Item-Number 09.00070)
- 1x CO2 Bottle (our Item-Number 09.09080)
- Tube 6,7x9,5 (our item-Number 06.01700)
- 1x Soda Output Unit (our item-Number 10.00010+10.00020 or a standard column)