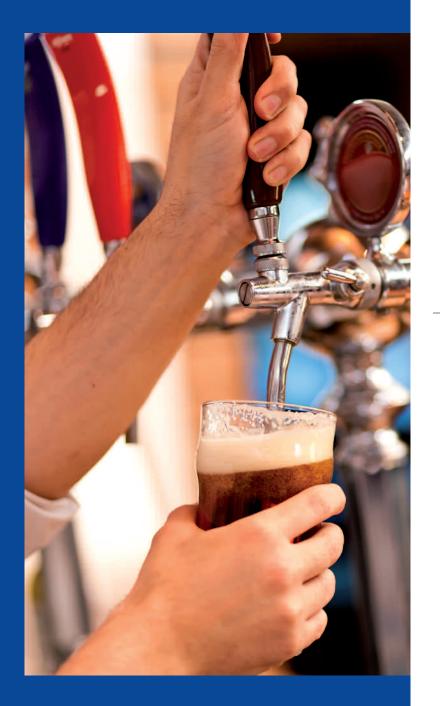

# WEB-X

is a counter for draft beer and beverage dispensers with data retrieval via Bluetooth.

The data is collected by means of app on the mobile phone, tablet PC or notebook.

### WEB-X

is also a 8-line beer counter. EASY and QUICK INSTALLATION, as no cable entries are required.

## WEB-X

moved no place since WEB-X is invisibly mounted in the dispenser or in the basement and communicate (with password) via Bluetooth!