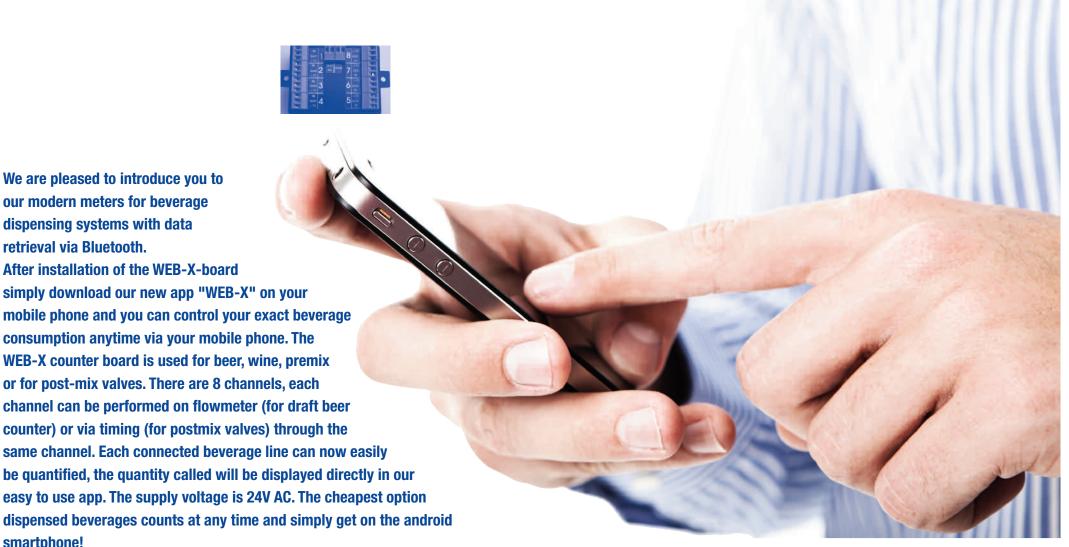

# THE INNOVATION!

We are pleased to introduce you to

smartphone!

our modern meters for beverage dispensing systems with data retrieval via Bluetooth. After installation of the WEB-X-board simply download our new app "WEB-X" on your mobile phone and you can control your exact beverage consumption anytime via your mobile phone. The **WEB-X** counter board is used for beer, wine, premix or for post-mix valves. There are 8 channels, each channel can be performed on flowmeter (for draft beer counter) or via timing (for postmix valves) through the

same channel. Each connected beverage line can now easily